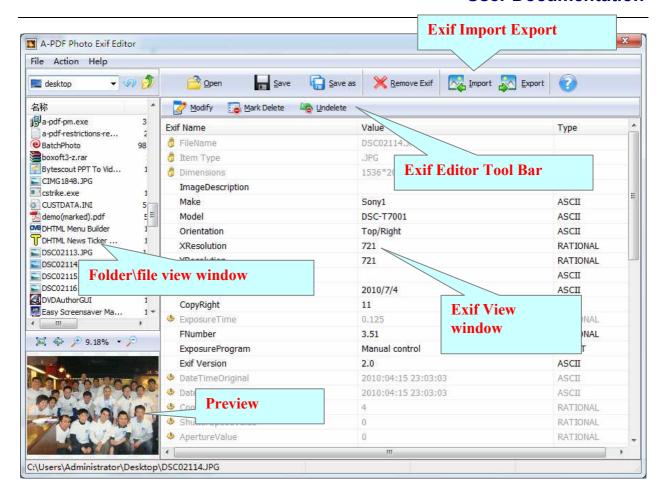

### **User Documentation**

**Folder\file view window:** select a folder which contains image files, select the image which you want to view exif.

**Preview:** a thumbnail of the selected image file.

**Exif View window:** lists the image properties and exif information.

**Edit EXIF Data:** select a image file in Folder\file view window and click "Modify" button to edit EXIF info; click "Remove Exif" button to remove all EXIF info for selected image.

If you want work with EXIF or IPTC data using import from other photo, you can export the exif data from source photo.

**Exif Export :** export current select image exif data to XML file.

**Exif Import:** import XML file to current selected image.

For more information: <a href="http://www.A-PDF.com">http://www.A-PDF.com</a>